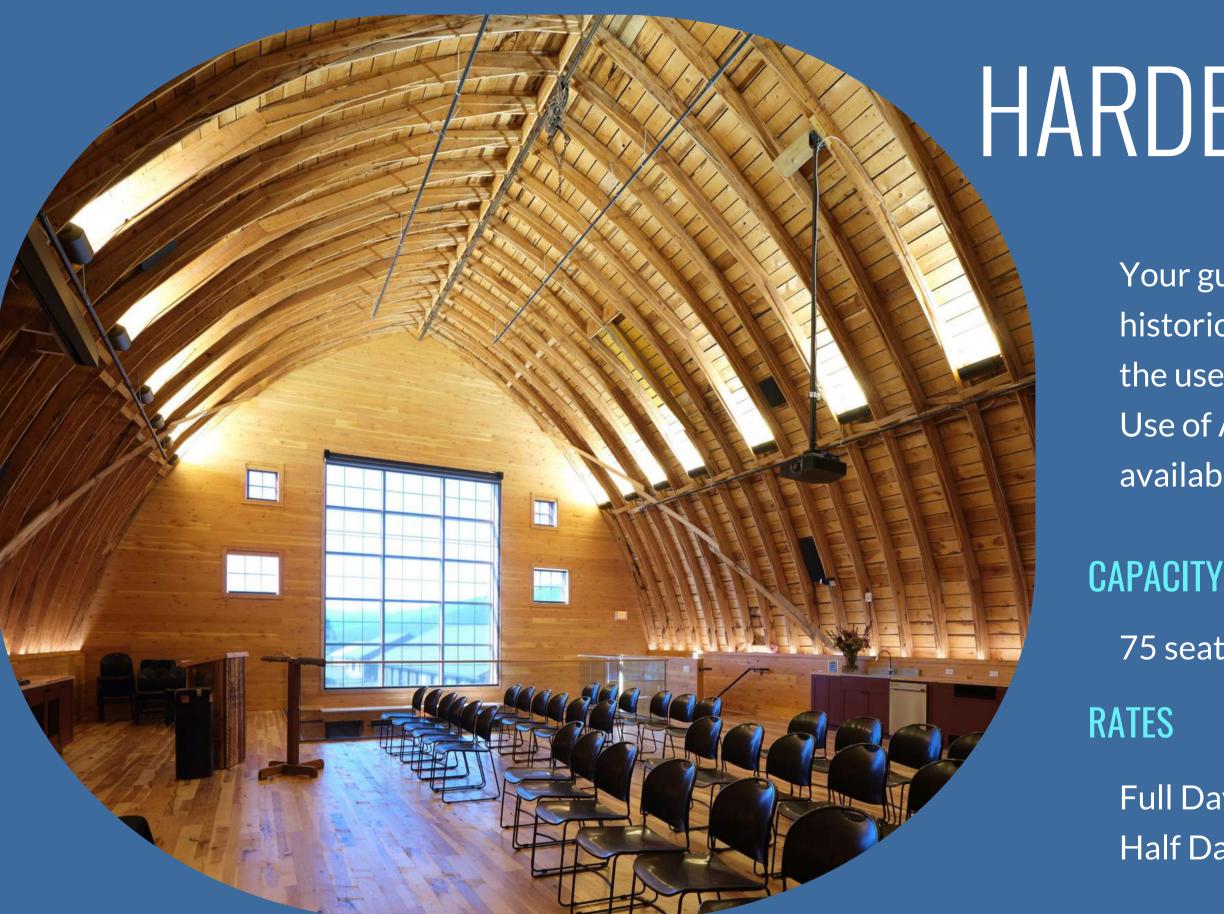

# HARDEMAN BARN LOFT

Your guests will be in awe at the beauty of the historic Moseley/Hardeman Barn. Facility includes the use of the Loft, Learning Lab, chairs, and tables. Use of AV equipment and service ware for catering is available, with prior notice.

75 seated theater, 40 seated dining

Full Day (5 - 8 hours): \$10,000 Half Day (up to 4 hours) : \$5,000

TETONRAPTORCENTER.ORG • 307-203-2551 • RAPTORS@TETONRAPTORCENTER.ORG • 5450 W HWY 22 • WILSON, WYOMING 83014