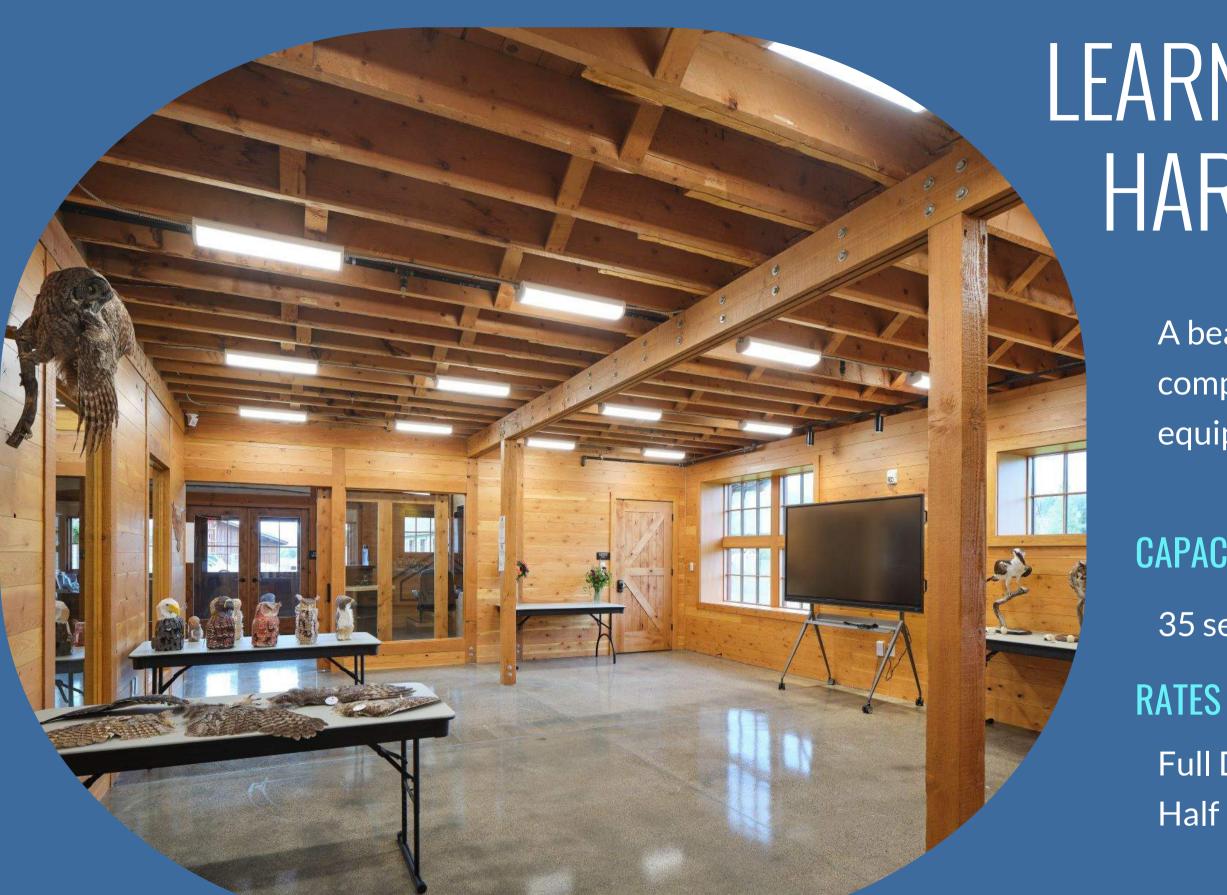

## LEARNING LAB IN THE HARDEMAN BARN

A beautiful classroom or conference space complete with tables and chairs. Use of AV equipment is available with prior notice.

### CAPACITY

35 seated theater, 16 seated dining

Full Day (5 - 8 hours): \$1,000 Half Day (up to 4 hours) : \$500