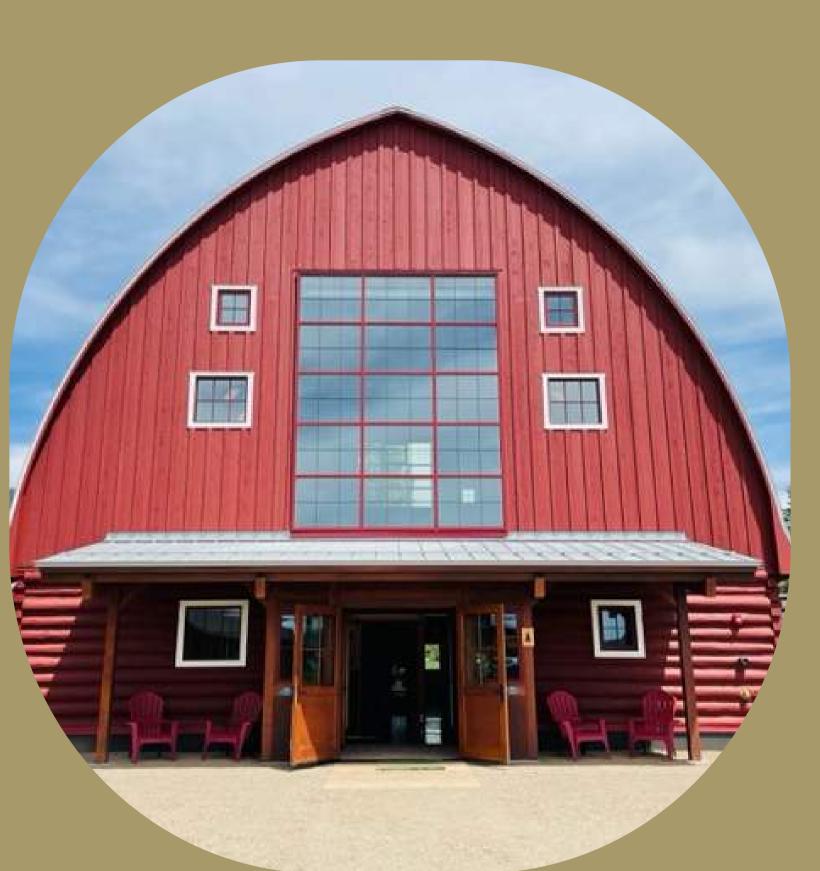

# HARDEMAN BARN HISTORY

The historic Moseley/Hardeman Barn was constructed in the early 1940s. For over 80 years, the gracefully arching structure of the wind-proof gothic barn has been the visual hub of Wilson, Wyoming.

After several tenants on the property, Teton Raptor Center began leasing the property in 2008, which cemented a location for us to spread our wings. In April of 2017, TRC purchased the property to become a permanent home for raptor conservation in the valley.