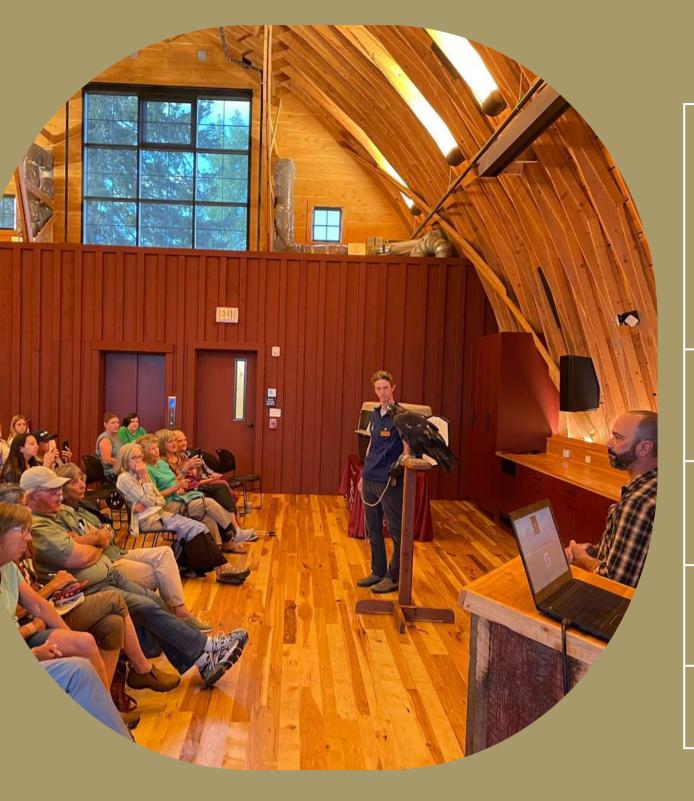

# HARDEMAN BARN LOFT

Your guests will be in awe at the beauty of the historic Moseley/Hardeman Barn. Facility includes the use of the Loft, Learning Lab, chairs, and tables. Use of AV equipment and service ware for catering is available, with prior notice.

75 seated theater, 40 seated dining

Full Day (5 - 8 hours): \$10,000 Half Day (up to 4 hours) : \$5,000

TETONRAPTORCENTER.ORG • 307-203-2551 • RAPTORS@TETONRAPTORCENTER.ORG • 5450 W HWY 22 • WILSON, WYOMING 83014