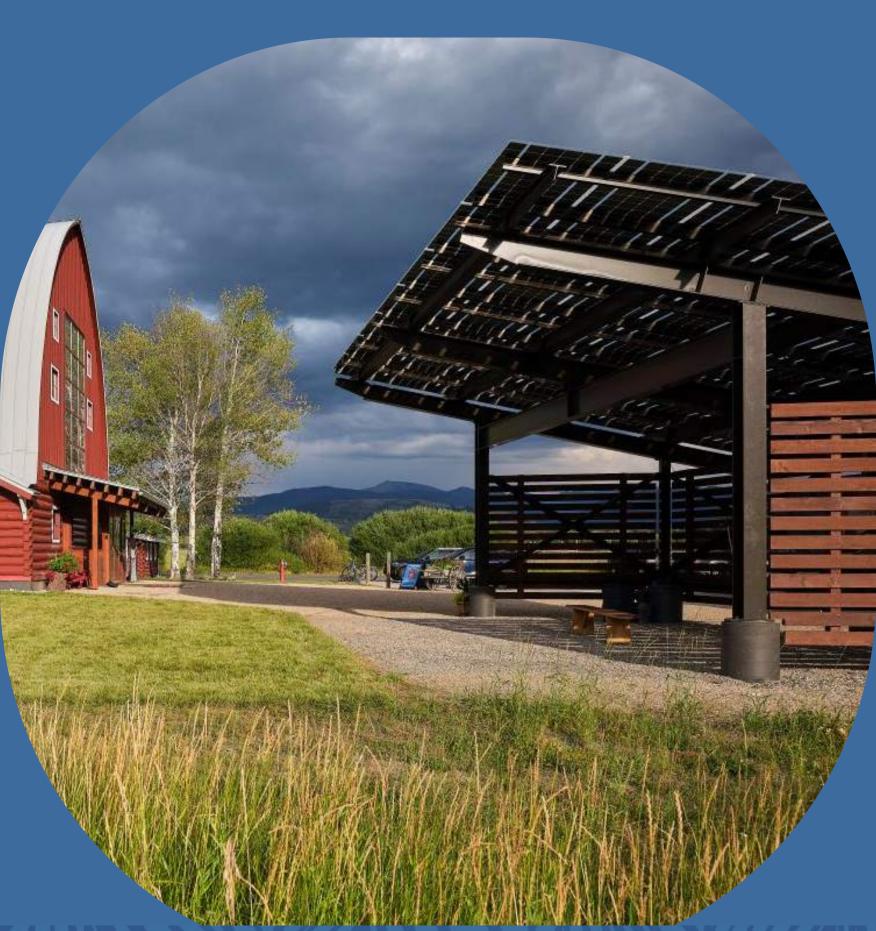

## PAVILION OUTDOOR SPACE

Show your guests the beauty of Wilson with our covered Pavilion and outdoor space located just south of the Hardeman Barn. The pavillion offers a serene ambiance for breakout groups or gorgeous space for casual gatherings.

#### **CAPACITY**

50 seated theater, 25 seated dining

### RATES

\$500

\*Pavilion use is only available if rented alongside other facility use. All use of the Pavillion must be concluded by 7 p.m.