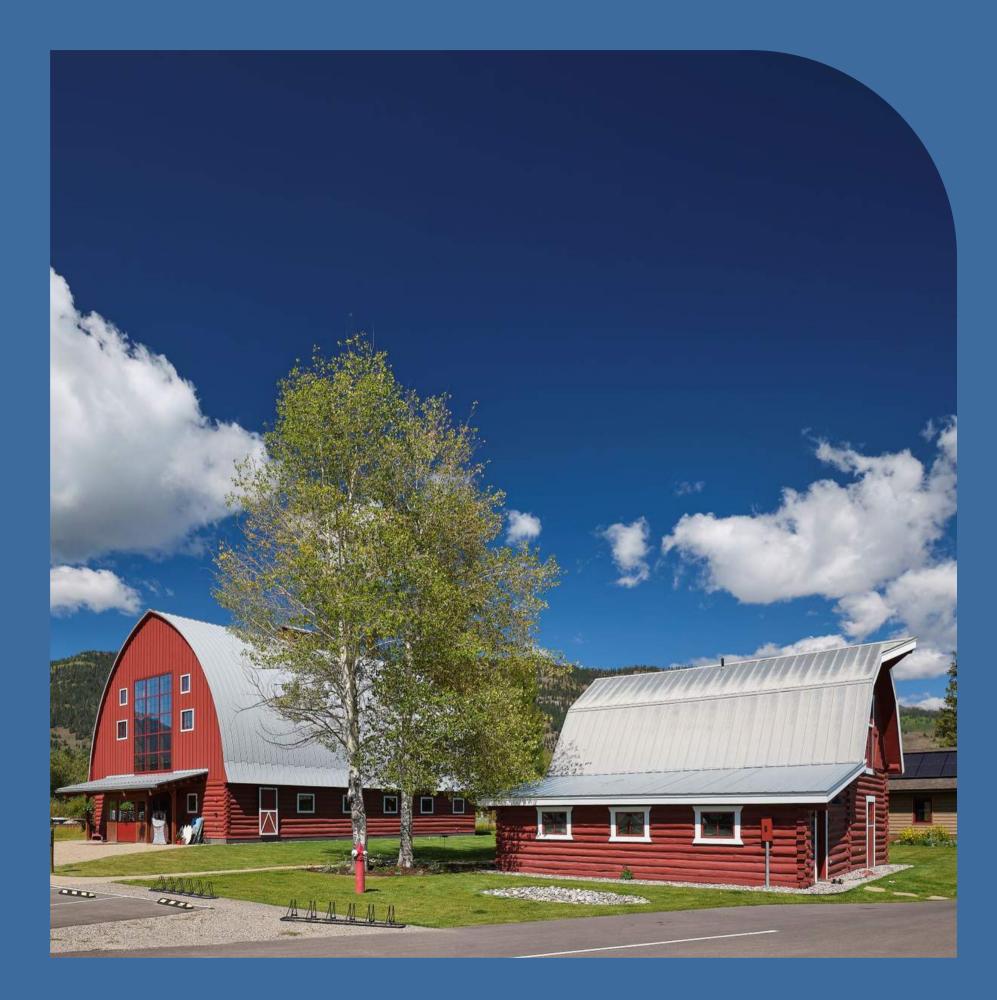

# HARDEMAN BARN HISTORY

The historic Moseley/Hardeman Barn was constructed in the early 1940s. For over 80 years, the gracefully arching structure of the wind-proof gothic barn has been the visual hub of Wilson, Wyoming.

After several tenants on the property, Teton Raptor Center began leasing the property in 2008, which cemented a location for us to spread our wings. In April of 2017, TRC purchased the property to become a permanent home for raptor conservation in the valley.

# HARDEMAN BARN LOFT

Your guests will be in awe at the beauty of the historic Moseley/Hardeman Barn. Facility includes the use of the Loft, Learning Lab, chairs, and tables. Use of AV equipment and service ware for catering is available, with prior notice.