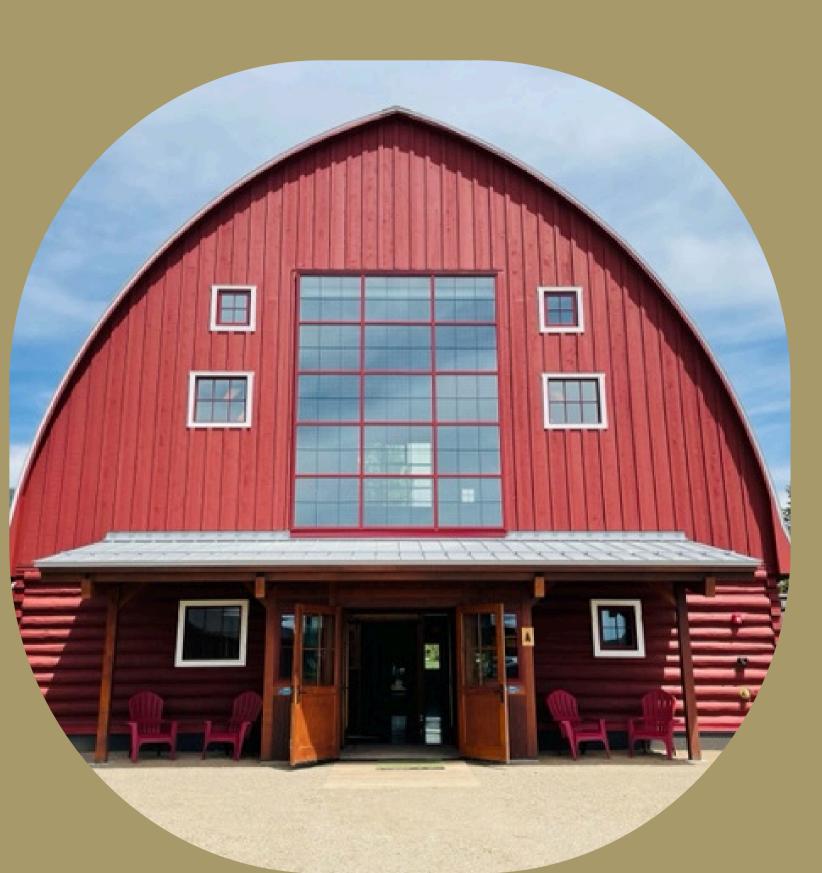

# HARDEMAN BARN HISTORY

The historic Moseley/Hardeman Barn was constructed in the early 1940s. For over 80 years, the gracefully arching structure of the wind-proof gothic barn has been the visual hub of Wilson, Wyoming.

After several tenants on the property, Teton Raptor Center began leasing the property in 2008, which cemented a location for us to spread our wings. In April of 2017, TRC purchased the property to become a permanent home for raptor conservation in the valley.