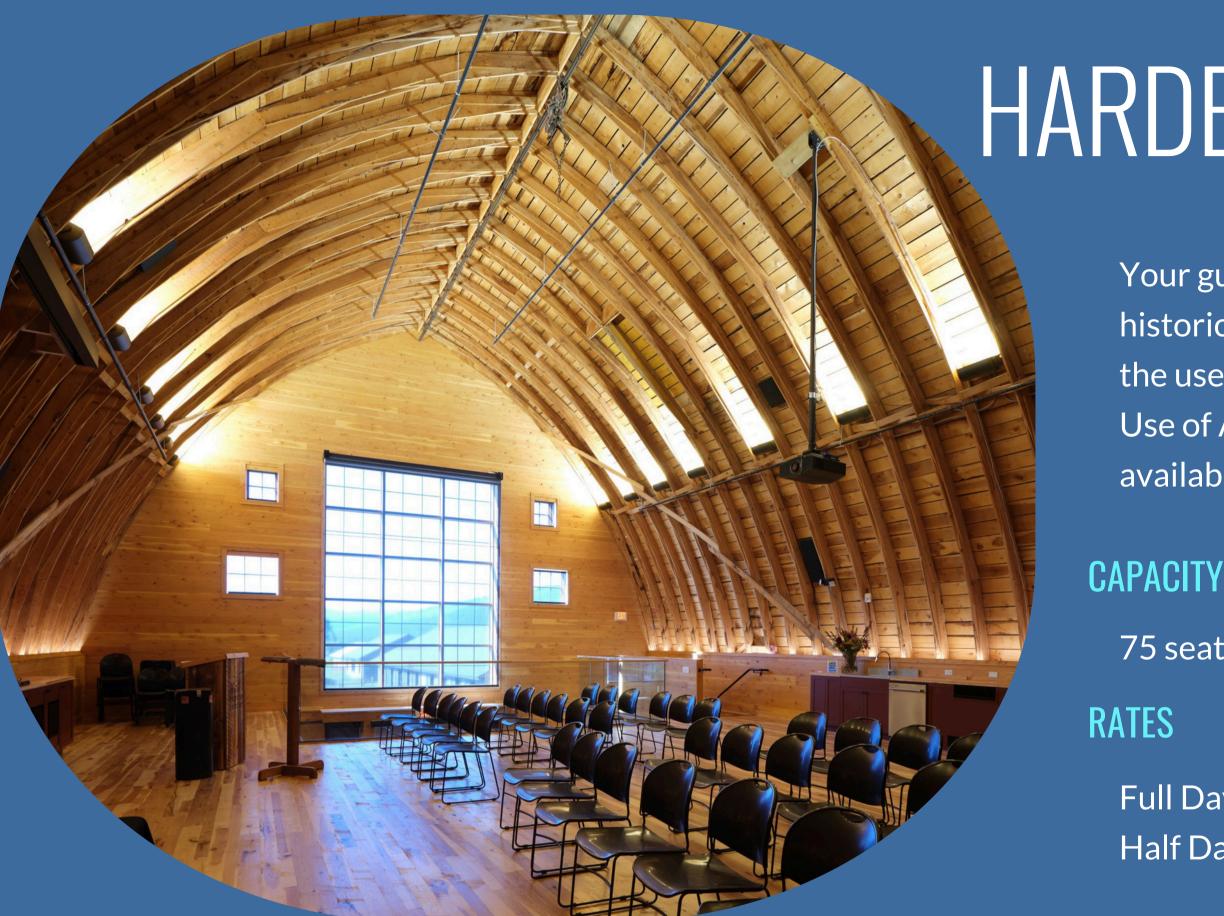

# HARDEMAN BARN LOFT

Your guests will be in awe at the beauty of the historic Moseley/Hardeman Barn. Facility includes the use of the Loft, Learning Lab, chairs, and tables. Use of AV equipment and service ware for catering is available, with prior notice.

75 seated theater, 40 seated dining

Full Day (5 - 8 hours): \$10,000 Half Day (up to 4 hours) : \$5,000

TETONRAPTORCENTER.ORG • 307-203-2551 • RAPTORS@TETONRAPTORCENTER.ORG • 5450 W HWY 22 • WILSON, WYOMING 83014