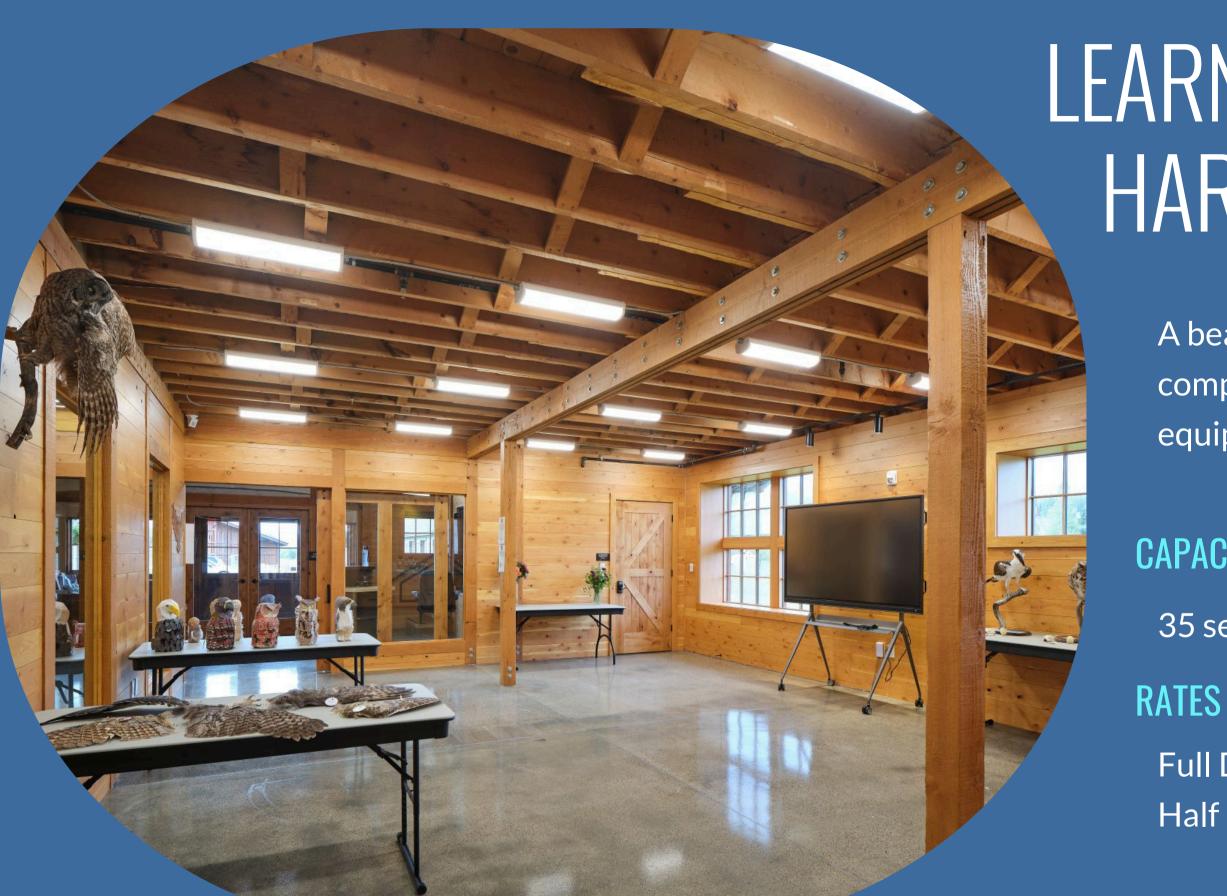

## LEARNING LAB IN THE HARDEMAN BARN

A beautiful classroom or conference space complete with tables and chairs. Use of AV equipment is available with prior notice.

### CAPACITY

35 seated theater, 16 seated dining

Full Day (5 - 8 hours): \$1,000 Half Day (up to 4 hours) : \$500