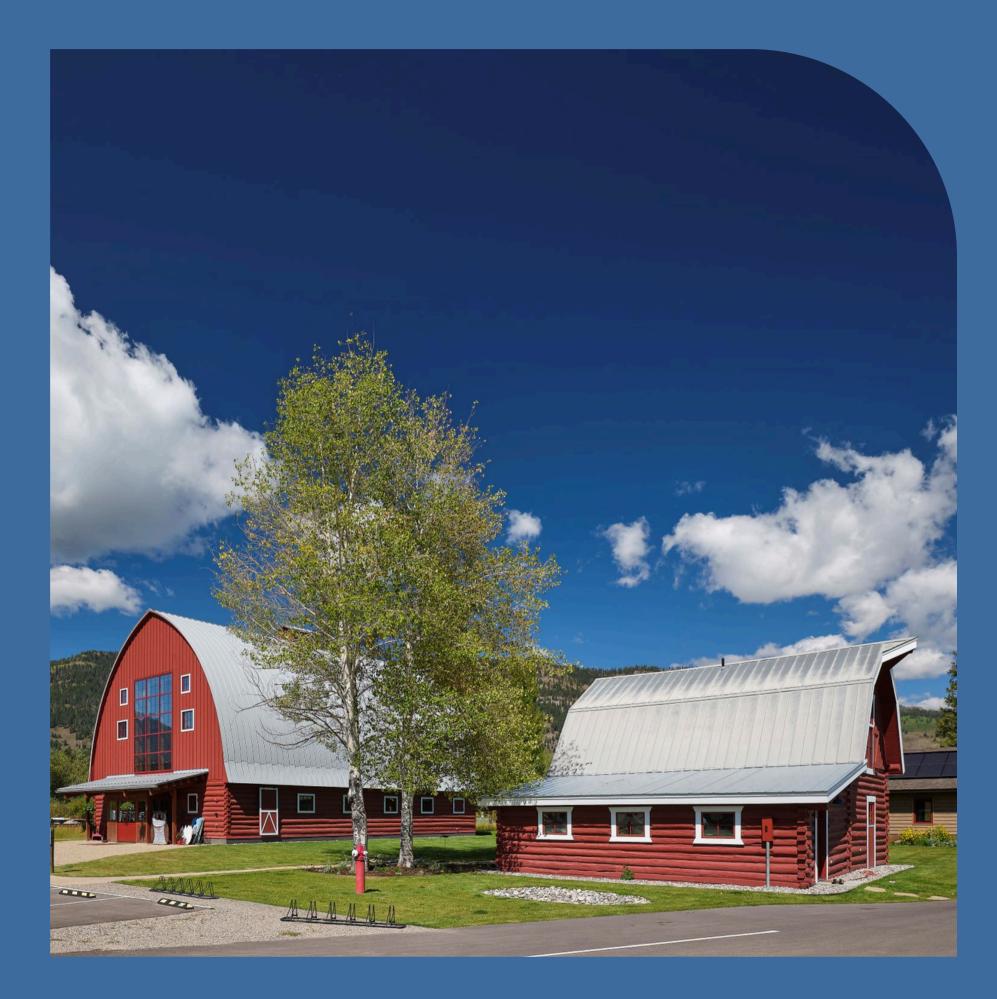

# HARDEMAN BARN HISTORY

The historic Moseley/Hardeman Barn was constructed in the early 1940s. For over 80 years, the gracefully arching structure of the wind-proof gothic barn has been the visual hub of Wilson, Wyoming.

After several tenants on the property, Teton Raptor Center began leasing the property in 2008, which cemented a location for us to spread our wings. In April of 2017, TRC purchased the property to become a permanent home for raptor conservation in the valley.

# HARDEMAN BARN LOFT

Your guests will be in awe at the beauty of the historic Moseley/Hardeman Barn. Facility includes the use of the Loft, Learning Lab, chairs, and tables. Use of AV equipment and service ware for catering is available, with prior notice.