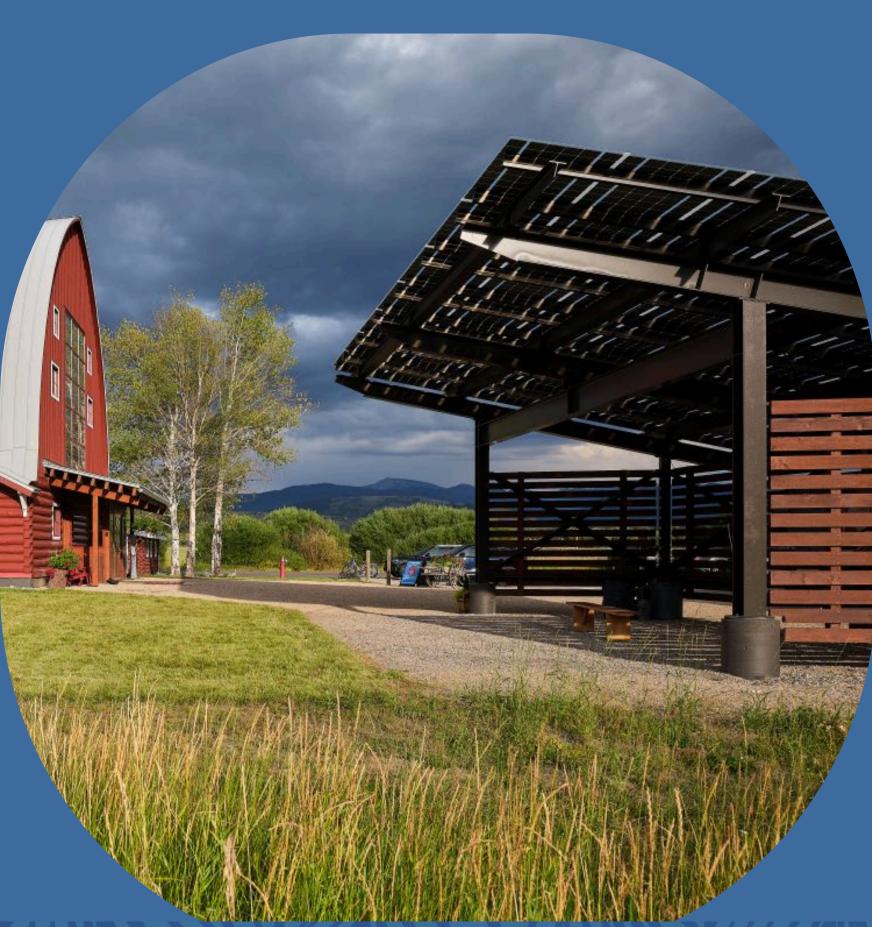

## PAVILION OUTDOOR SPACE

Show your guests the beauty of Wilson with our covered Pavilion and outdoor space located just south of the Hardeman Barn. The pavilion offers a serene ambiance for breakout groups or gorgeous space for casual gatherings.

#### **CAPACITY**

50 seated theater, 25 seated dining

### RATES

\$500

\*Pavilion use is only available if rented alongside other facility use. All use of the Pavilion must be concluded by 7 p.m.