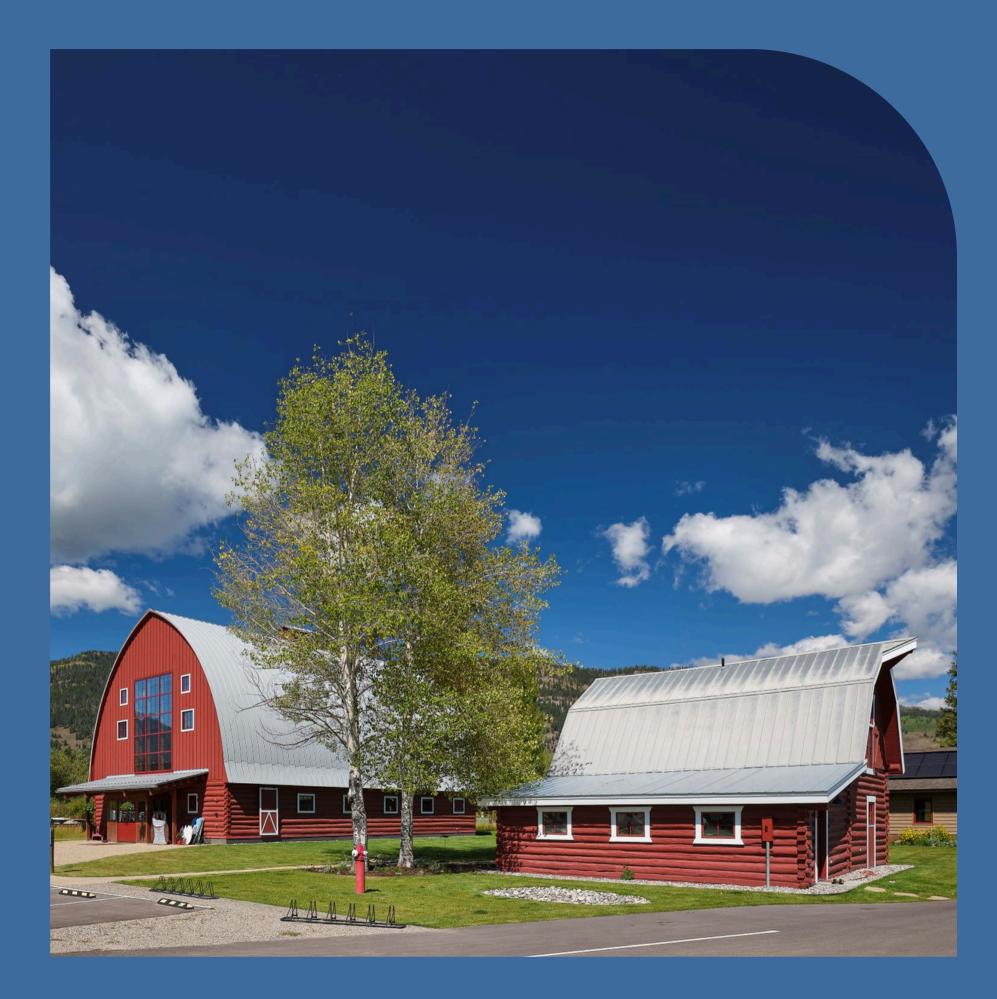

# HARDEMAN BARN HISTORY

The historic Moseley/Hardeman Barn was constructed in the early 1940s. For over 80 years, the gracefully arching structure of the wind-proof gothic barn has been the visual hub of Wilson, Wyoming.

After several tenants on the property, Teton Raptor Center began leasing the property in 2008, which cemented a location for us to spread our wings. In April of 2017, TRC purchased the property to become a permanent home for raptor conservation in the valley.

# HARDEMAN BARN

Your guests will be in awe at the beauty of the historic Moseley/Hardeman Barn. Facility includes the use of the Loft, Learning Lab, chairs, and tables. Use of AV equipment and service ware for catering is available, with prior notice.