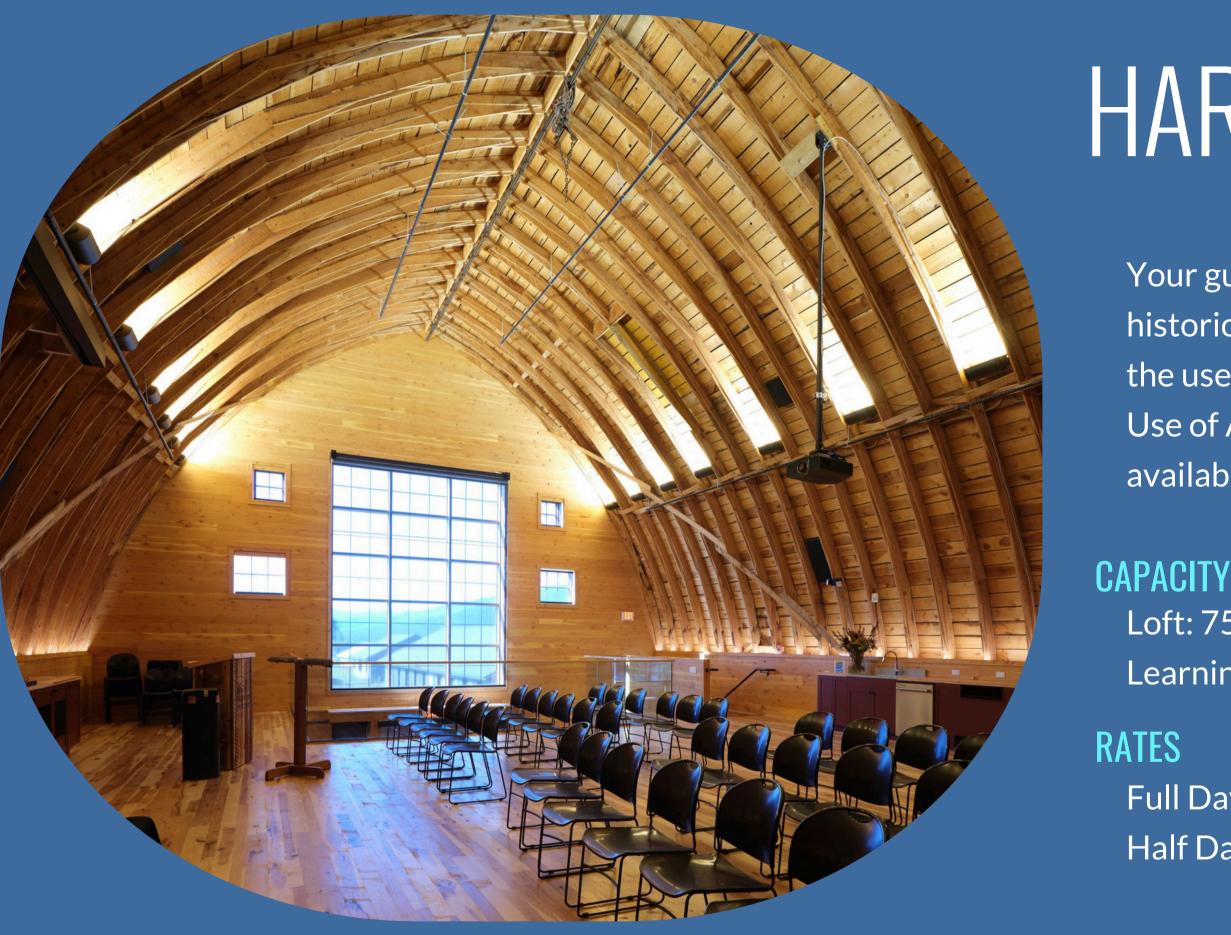

# HARDEMAN BARN

Your guests will be in awe at the beauty of the historic Moseley/Hardeman Barn. Facility includes the use of the Loft, Learning Lab, chairs, and tables. Use of AV equipment and service ware for catering is available, with prior notice.

Loft: 75 seated theater, 40 seated dining Learning Lab: 35 seated theater, 16 seated dining

Full Day (5 - 8 hours): \$10,000 Half Day (up to 4 hours) : \$5,000

TETONRAPTORCENTER.ORG • 307-203-2551 • RAPTORS@TETONRAPTORCENTER.ORG • 5450 W HWY 22 • WILSON, WYOMING 83014