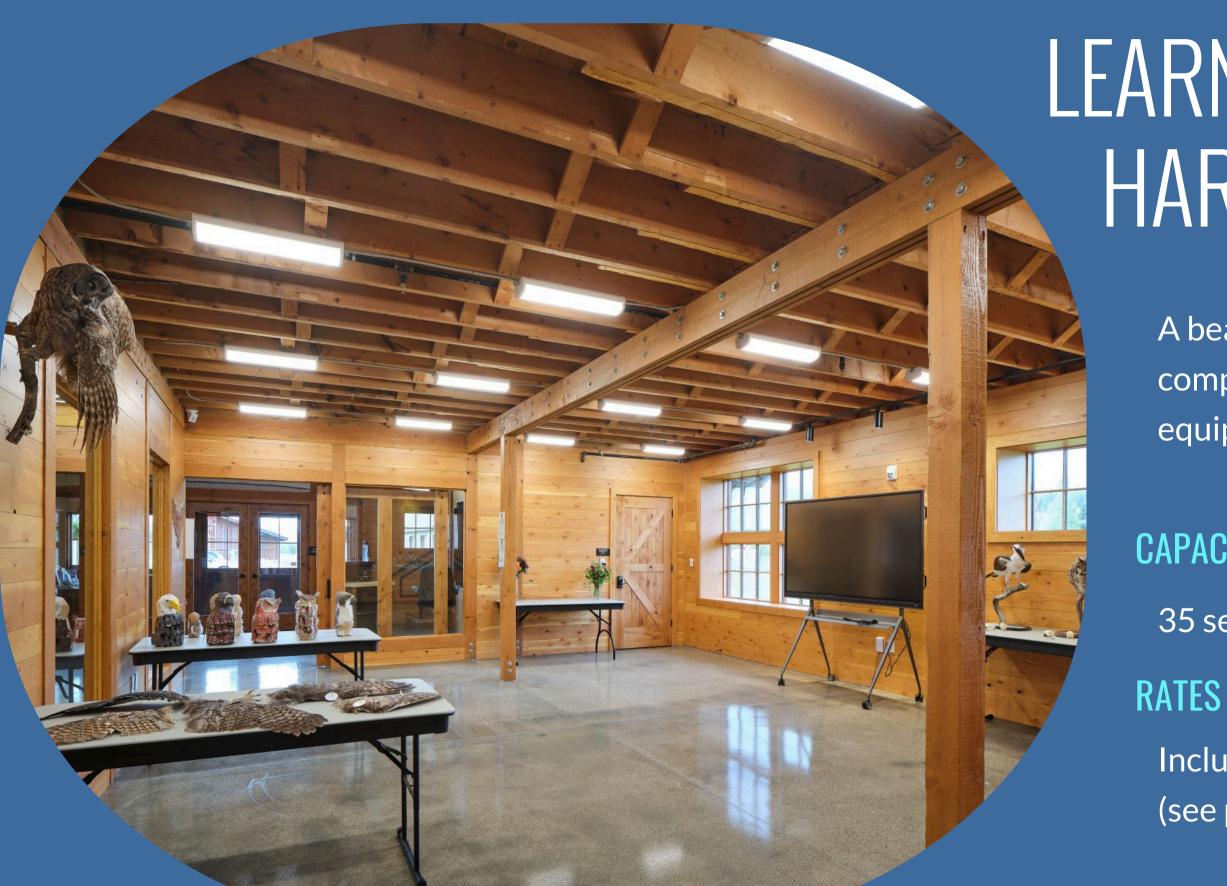

## LEARNING LAB IN THE HARDEMAN BARN

A beautiful classroom or conference space complete with tables and chairs. Use of AV equipment is available with prior notice.

### CAPACITY

35 seated theater, 16 seated dining

Included with rental of Hardeman Barn (see previous page)