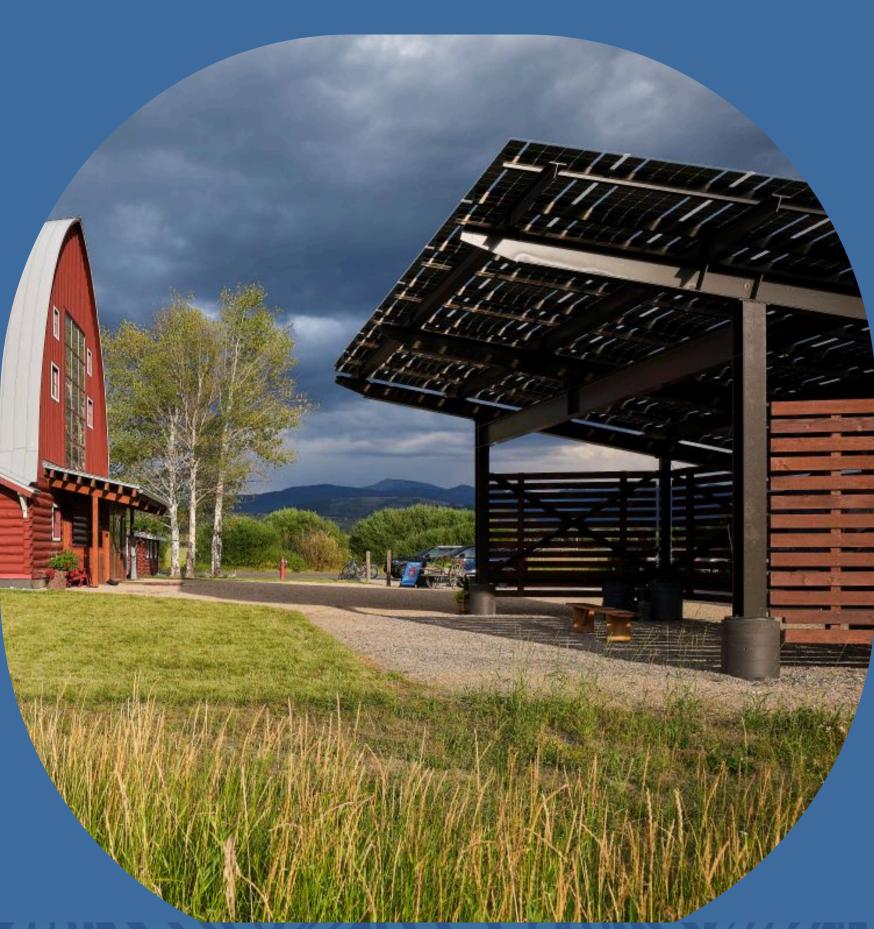

# HARDEMAN BARN HISTORY

The historic Moseley/Hardeman Barn was constructed in the early 1940s. For over 80 years, the gracefully arching structure of the wind-proof gothic barn has been the visual hub of Wilson, Wyoming.

After several tenants on the property, Teton Raptor Center began leasing the property in 2008, which cemented a location for us to spread our wings. In April of 2017, TRC purchased the property to become a permanent home for raptor conservation in the valley.

## PAVILION OUTDOOR SPACE

Show your guests the beauty of Wilson with our covered Pavilion and outdoor space located just south of the Hardeman Barn. The pavilion offers a serene ambiance for breakout groups or gorgeous space for casual gatherings.